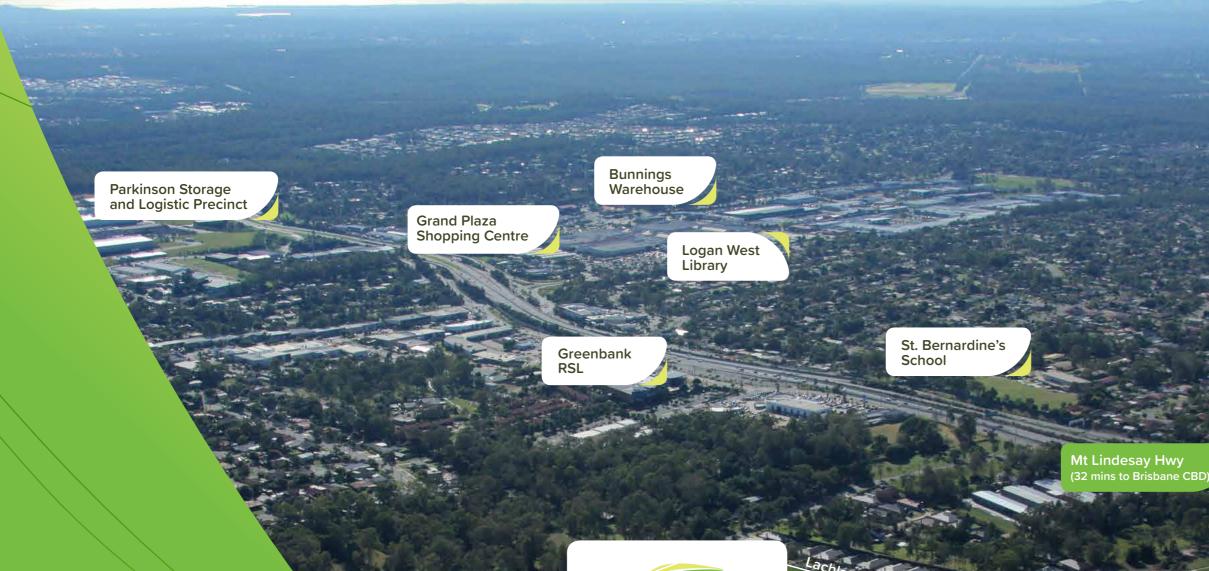

## Golden Hillcrest

Golden Hillcrest is nestled in the well-established suburb of Hillcrest, just 20km from Brisbane's CBD and only an hour from the sparking waters of the Gold Coast.

This new master-planned estate has easy access to Mount Lindesay Highway, a bustling local shopping centre, medical centre, primary school and college. The estate will eventually be home to more than 120 families and residents, making it the perfect community to start raising your family – get in quick premium lots selling fast. Logan Motorway > (1hr drive to Gold Coast)

Aged Care Service

Logan West Aquatic Centre