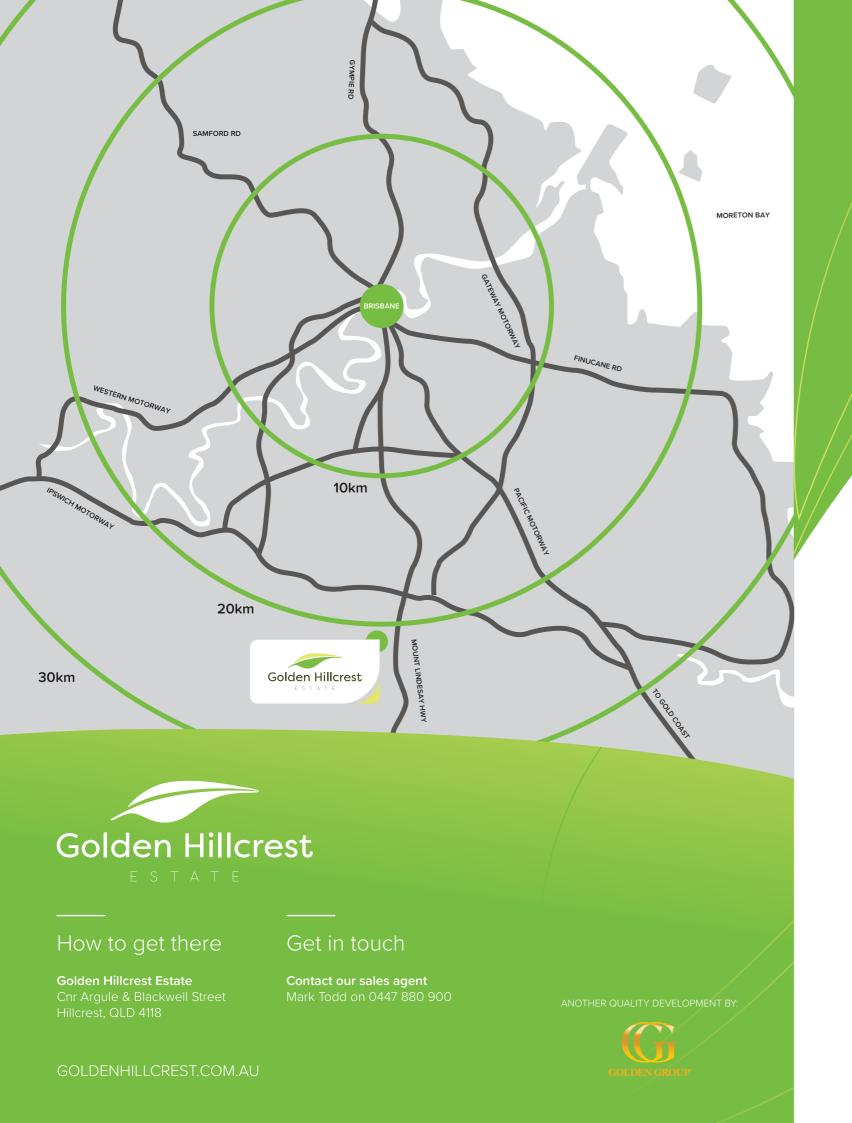

## Golden Hillcrest

Golden Hillcrest is nestled in the well-established suburb of Hillcrest, just 20km from Brisbane's CBD and only an hour from the sparking waters of the Gold Coast.

This new master-planned estate has easy access to Mount Lindesay Highway, a bustling local shopping centre, medical centre, primary school and college. The estate will eventually be home to more than 120 families and residents, making it the perfect community to start raising your family – get in quick premium lots selling fast. Logan Motorway > (1hr drive to Gold Coast)